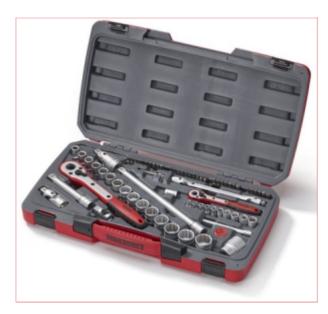

## T1272 Mecca Pro Socket Set 1/4 and 1/2in Drive 72 Piece

Part No: T1272 Price: £129.95 (exc VAT) Save £135.16 (RRP £265.11) | £155.94 (inc VAT)

## **Specifications**

Teng T1272 Mecca Pro Socket Set 1/4 and 1/2in Drive 72 Piece

- 6 point 1/4" drive single hexagon sockets for a better grip
- 12 point 1/2" drive bi-hexagon sockets for easier alignment
- Chrome vanadium satin finish sockets
- An extensive range of screwdriver, hex, XZN and TX bits
- Hard wearing case
- Tools clearly laid out to easily identify which tool belongs where

Designed and manufactured to DIN and ISO standards

Specifications:

No. of pieces 72

Drive 1/2"

Socket type 12-point

Material Cr-V

Measuring system Metric

Width (mm) 480 mm

Depth (mm) 248 mm

Height (mm) 68 mm