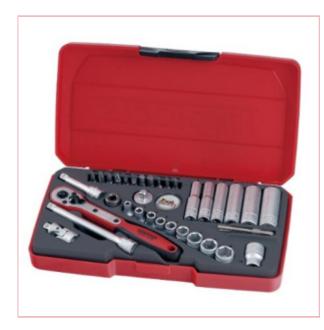

## **Specifications**

Teng T1436 1/4" Socket Set 36 Piece

This 36-piece set contains the following:

- 10 x 1/4 inch drive 6-point sockets: 4, 5, 5.5, 6, 7, 8, 10, 11, 12 and 13mm.
- $6 \times 1/4$  inch drive 6-point deep sockets: 6, 7, 8, 10, 12 and 13mm.
- 1 x Fibre reinforced ratchet handle.
- 1 x Couple Adaptor.
- $1 \times 3/8$  inch Female x 1/4 inch Male adaptor.
- 2 x Extension bars: 2 inch and 4 inch.
- 1 x Universal joint.
- 11-09-2025

3 x Hex keys: 1.5 x 2 x 2.5mm.

- $2 \times 1/4$  inch Slotted screwdriver bits.
- $2 \times 1/4$  inch Hex bits: 5 and 6mm.
- $2 \times 1/4$  inch Phillips bits: PH1 and PH2.
- $2 \times 1/4$  inch Pozidriv bits: PZ1 and PZ2.
- 3 x 1/4 inch Torx bits: TX10, TX15 and TX20.

In plastic box with snap lock & metal hinges.