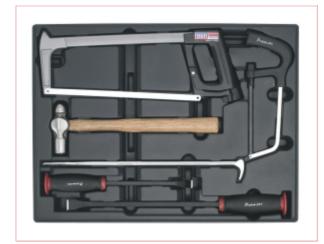

## **Tool Tray with Prybar, Hammer & Hacksaw Set 6 PC**

Part No: TBT30A

**Price:** £39.95 (exc VAT) | £47.94 (inc VAT)

## \*\*\*\* THIS ITEM IS SHOP SOILED AND MAY HAVE SOME COSMETIC DAMAGE\*\*\*

- Comprehensive and exciting range of Premier Line tool trays from Sealey.
- Designed to fit the AP24 topchest, rollcab and workstation range and a selection from our SuperlinePro® range, these trays are available in over 30 different configurations.
- The tools have been carefully selected for the professional technician from our Premier Line range, and are backed with our no quibble lifetime warranty.
- Design your own toolkit by purchasing the trays separately, or take advantage of our specially selected combination deals.
- Tool Tray with 6pc Prybar, Hammer & Hacksaw Set.