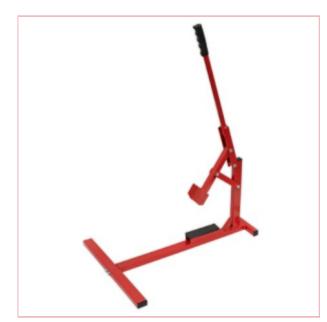

## **TC968B Tyre Bead Breaker**

Part No: TC968B
Price: £39.95 (exc VAT) Save £30.00 (RRP
£69.95) | £47.94 (inc VAT)

## **Specifications**

TC968B Tyre Bead Breaker

Please note that this is a service exchange item - some items may not have the original packing and may be shop soiled and / or have some cosmetic damage including dents or scratches.

Features:

- Manual bead breaker, especially suitable for motorcycle tyres.
- Lever action with parallel linkage keeps head at the optimum angle for breaking the bead.

Specifications:

Maximum Bead Thickness: 160mm

Maximum Tyre Profile: 190mm