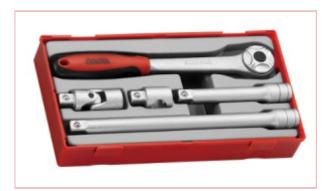

## **Specifications**

TT1205 5 Piece 1/2" Drive Accessories

1/2" drive accessories set containing ratchet handle with quick release and flip reverse.

Also includes universal joint and 5" and 10" extensions. The set is supplied in a unique Teng Tools TC tray and can be used either on it's own or as part of the Teng Tools TC control system.

The tray features a removable hinged click lock lid and dove tail joints which enable different TC trays to be locked together and used as trays in Teng Tools tool boxes and roller cabinets.

All of the tools in the set have their own individual place so lost tools can easily be identified.