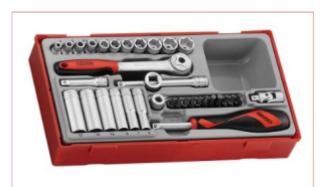

## **Specifications**

TT1435 35 Piece 1/4" Drive Socket Set

Set containing 11 regular 6 point sockets, 6 deep 6 point sockets, 11 screwdriver bits, ratchet handle, universal joint, 2" and 4" extension bars, 1/4" coupler adaptor, 3/8"-1/4" adaptor and 1/4" screwdriver handle.

The set is supplied in a unique Teng Tools TC tray and can be used either on it's own or as part of the Teng Tools TC control system.

The tray features a removable hinged click lock lid and dove tail joints which enable different TC trays to be locked together and used as trays in Teng Tools tool boxes and roller cabinets.

All of the tools in the set have their own individual place so lost tools can easily be identified.

17-09-2025 1/1