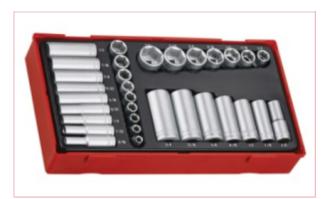

## **Specifications**

TTAF32 1/4" & 3/8" Drive AF Socket Set 32pce

Set containing 1/4" and 3/8" drive regular and deep 6 point imperial sockets covering 3/16" to 3/4" sizes according to the Drive size.

The set is supplied in a unique Teng Tools TC tray and can be used either on it's own or as part of the Teng Tools TC control system.

The tray features a removable hinged click lock lid and dove tail joints which enable different TC trays to be locked together and used as trays in Teng Tools tool boxes and roller cabinets.

All of the tools in the set have their own individual place so lost tools can easily be identified.