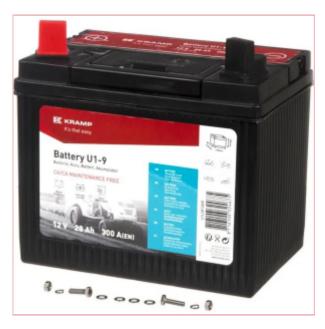

## U1L2812KR Battery 12V 28Ah 300A (101R)

Part No: U1L2812KR

**Price:** £51.75 (exc VAT) | £62.10 (inc VAT)

## **Specifications**

U1L2812KR Battery 12V 28Ah 300A (101R)

Specifications:

Excellent build quality, Robust design

Application: Starter battery for agricultural and forestry machines, motorbikes, ATV quads etc.

Properties: High start capacity

Benefits: Reliable, Long service life

Voltage: 12 V

Capacity: 28 Ah

Cold start current EN: 300 A

14-09-2025 1/2

Length: 196 mm

Width: 130 mm

Height: 181 mm

Terminal layout code: 1

Terminals type code: Y14

Mounting type code: B00

Warranty period: 12 month

Technology (Electrochemical System): Lead acid

Application: Lawn Mower, Jet-Ski, Motorcycle, ATV / Quad, Scooter, Snowmobile, UTV