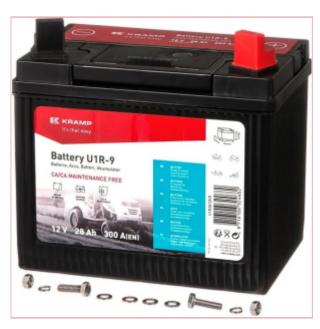

## U1R2812KR Battery 12V 28Ah 300A (101)

Part No: U1R2812KR

**Price:** £51.44 (exc VAT) | £61.73 (inc VAT)

## **Specifications**

U1R2812KR Battery 12V 28Ah 300A (101)

Specifications: Excellent build quality, Robust design,

Application: Starter battery for agricultural and forestry machines, motorbikes, quads etc.

Properties: High start capacity

Benefits: Reliable, Long service life

Voltage: 12 V

Capacity: 28 Ah

Cold start current EN: 300 A

15-06-2025 1/2

Length: 196 mm

Width: 130 mm

Height: 181 mm

Terminal layout code: 0

Terminals type code: Y14

Mounting type code: B00

Warranty period: 12 month

Technology (Electrochemical System): Lead acid,

Application: Lawn Mower, Jet-Ski, Motorcycle, ATV/Quad, Scooter, Snowmobile, UTV