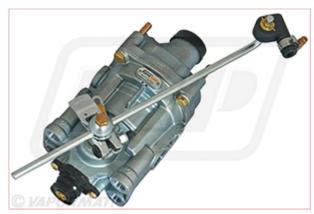

## VFM4528 Combined Relay Load Sensing Valve - Flexiquip

Part No: VFM4528 Price: £129.58 (exc VAT) | £155.50 (inc VAT)

## **Specifications**

VFM4528 Combined Relay Load Sensing Valve - Flexiquip

Combined Load Sensing Valve Controller with integrated Trailer Brake Valve for mechanical Leaf-Spring Trailers.

Control Two-Line Trailer Braking Systems. Automatic control of braking force based on the load of the vehicle.

Actuation of the automatic Trailer Braking with partial or total pressure drop in the supply line.

Actuation angle:  $-50^{\circ}$  to  $+0^{\circ}$  Maximum Pressure 10 Bar Temperature Range  $-40^{\circ}$  to  $+80^{\circ}$ C Mounting 4 x M8 84mm centres.