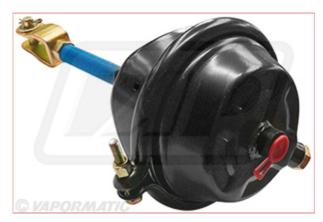

## VFM4538 Air Only Brake Chamber T16

Part No: VFM4538 Price: £27.45 (exc VAT) | £32.94 (inc VAT)

## **Specifications**

VFM4538 Air Only Brake Chamber T16 - Heavy Duty Braking

Dual supply air/hydraulic Brake Actuator.

Ideally suited for agricultural applications offering the option of braking via air or hydraulic supply.

Air supply - Size T16 Stroke 75mm Max Pressure 10 Bar Thrust @ 6.5 Bar 6500N Hydraulic Supply - Size 25mm diameter, Stroke 75mm, Max Pressure 165 Bar, Thrust @100 Bar 4909N

Where assembled without spring brake actuators on any axles, there will be a need for fitting a mechanical parking brake.