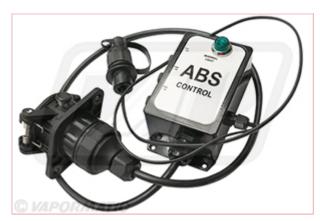

## VFM5008 ABS In Cab Braking Control Box 12v

Part No: VFM5008

**Price:** £421.85 (exc VAT) | £506.22 (inc VAT)

## **Specifications**

VFM5008 ABS In Cab Braking Control Box 12v

Trailer ABS Systems - ABS In-cab auxiliary control box to enable a tractor without ABS to tow a towed vehicle with ABS.

Fused power supply to towed vehicle operating a 12V ABS brake system.

Includes in-cab ABS warning light for towed vehicle.

Powered via 3 pin auxiliary socket in tractor cab.

Power input 3 pin auxiliary plug DIN9680 Power output 7 pin ABS socket ISO7638

24-05-2025 1/1