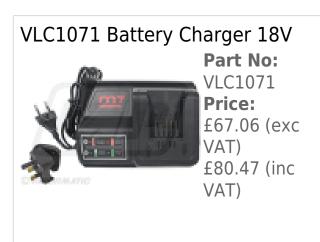

without charger and battery)

- Cutting Capacities (Wood, Metal, etc): Aluminium: 9,53 mm / Wood: 63,5mm / Steel: 6,35mm
- Stokes per minute (spm): 2200
- Stroke Length (mm): 25.4
- Warranty / Guarantee (years): tool body 3 years
- IP Degree of Protection: IP20 Product highlights:
- Cordless Jig Saw
- Speed variation trigger for precise speed control
- 4-Position orbital action for smooth cutting in a variety of materials.
- Electric brake quickly stops the blade rotation when the trigger is released

24-08-2025 1/2

- Adjustable base bevelling from 0 45 degrees (left/right)
- Compatible with "T" and "U" shank Jigsaw blades (not included)
- Ideal for sawing wood, aluminium and steel
- LED to illuminate the work area.
- Storage of the blades in the base of the saw.

## **Optional Extras**





24-08-2025 2/2