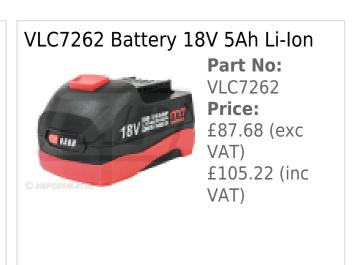

thout charger and battery)

- Cutting Capacities (Wood, Metal, etc): Aluminium: 9,53 mm / Wood: 63,5mm / Steel: 6,35mm
- Stokes per minute (spm): 2200
- Stroke Length (mm): 25.4
- Warranty / Guarantee (years): tool body 3 years
- IP Degree of Protection: IP20 Product highlights:
- Cordless Jig Saw
- Speed variation trigger for precise speed control
- 4-Position orbital action for smooth cutting in a variety of materials.
- Electric brake quickly stops the blade rotation when the trigger is released

24-08-2025 1/2

- Adjustable base bevelling from 0 45 degrees (left/right)
- Compatible with "T" and "U" shank Jigsaw blades (not included)
- Ideal for sawing wood, aluminium and steel
- LED to illuminate the work area.
- Storage of the blades in the base of the saw.

## **Optional Extras**





24-08-2025 2/2