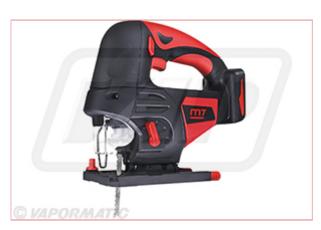

## VLA1928 Cordless Jigsaw

Part No: VLA1928

**Price:** £123.33 (exc VAT) | £148.00 (inc VAT)

## **Specifications**

VLA1928 Cordless Jigsaw - Unit ONLY VLC7262 Battery and VLC1071 Charger NOT included

## These are shown as Related Products at the bottom of the page:-

Cordless jigsaw 18V 5Ah (without charger and battery)

- Cutting Capacities (Wood, Metal, etc): Aluminium: 9,53 mm / Wood: 63,5mm / Steel: 6,35mm
- Stokes per minute (spm): 2200
- Stroke Length (mm): 25.4
- Warranty / Guarantee (years): tool body 3 years
- IP Degree of Protection: IP20 Product highlights:
- Cordless Jig Saw
- Speed variation trigger for precise speed control
- 4-Position orbital action for smooth cutting in a variety of materials.
- Electric brake quickly stops the blade rotation when the trigger is released

24-08-2025 1/2

- Adjustable base bevelling from 0 45 degrees (left/right)
- Compatible with "T" and "U" shank Jigsaw blades (not included)
- Ideal for sawing wood, aluminium and steel
- LED to illuminate the work area.
- Storage of the blades in the base of the saw.