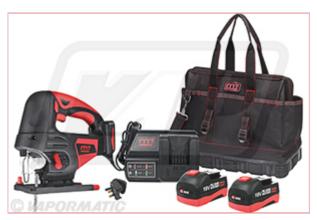

## **VLA1929 Cordless Jigsaw Set**

Part No: VLA1929

**Price:** £380.90 (exc VAT) | £457.08 (inc VAT)

## **Specifications**

VLA1929 Cordless Jigsaw Set

Cordless jigsaw 18V 5Ah with 2 batteries and charger.

- Cutting Capacities (Wood, Metal, etc): Aluminium: 9,53 mm / Wood: 63,5mm / Steel : 6,35mm
- Stokes per minute (spm): 2200
- Stroke Length (mm): 25.4
- Warranty / Guarantee: tool body 3 years; 1 year on batteries and charger
- IP Degree of Protection: IP20 Product highlights:
- Cordless Jig Saw
- Speed variation trigger for precise speed control
- 4-Position orbital action for smooth cutting in a variety of materials.
- Electric brake quickly stops the blade rotation when the trigger is released