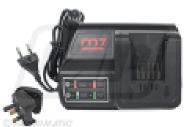

## **Optional Extras**

Part No: VLC1071 Price: £67.06 (exc VAT) £80.47 (inc VAT)