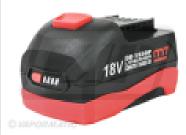

## VLC7262 Battery 18V 5Ah Li-Ion

Part No: VLC7262 Price: £87.68 (exc VAT) £105.22 (inc VAT)

12-05-2025 2/2