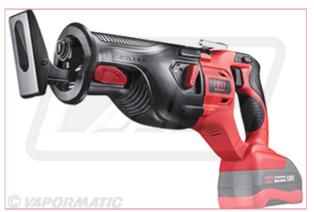

# **VLA1930 Cordless Reciprocating Saw**

Part No: VLA1930

**Price:** £203.59 (exc VAT) | £244.31 (inc VAT)

### **Specifications**

VLA1930 Cordless Reciprocating Saw - Unit ONLY VLC7262 Battery and VLC1071 Charger NOT included

#### These are shown as Related Products at the bottom of the page:-

Cordless reciprocating saw 18V 5Ah (without charger and battery)

- Cutting Capacities (Wood, Metal, etc): Wood = 200 mm / Metal = 20 mm
- Stokes per minute (spm): 3100
- Stroke Length (mm): 29
- Warranty / Guarantee (years): tool body 3 years
- IP Degree of Protection: IP20 Product Highlights:
- Cordless reciprocating saw
- Electric brake quickly stops the blade rotation when the trigger is released
- · LED work light with pre-light and afterglow
- Variable-Speed Trigger Switch

12-05-2025 1/2

Brushless Motor