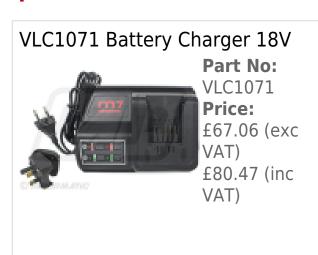

## **Specifications**

VLA1935 Cordless Circular Saw

Cordless Circular Saw - Unit ONLY VLC7262 Battery and VLC1071 Charger NOT included

These are shown as Related Products at the bottom of the page:-

• No load speed (RPM): 4500

## **Optional Extras**

22-08-2025 2/2