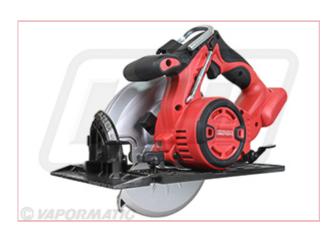

## **VLA1935 Cordless Circular Saw**

Part No: VLA1935

**Price:** £234.12 (exc VAT) | £280.94 (inc VAT)

## **Specifications**

VLA1935 Cordless Circular Saw

Cordless Circular Saw - Unit ONLY VLC7262 Battery and VLC1071 Charger NOT included

These are shown as Related Products at the bottom of the page:-

• No load speed (RPM): 4500

• Shank Opening (mm): 185

• Spindle Size (mm): 20

• Cutting Capacity 45° / 90°: 45°: 46 mm / 90°: 60.5 mm

• Bevel Capacity (degrees)": 0 - 56"

• Warranty / Guarantee (years): Tool body 3 years

• IP Degree of Protection: IP20

• Compliance Certifications: EN 62841-2-5:2014 Product Highlights:

22-08-2025 1/2

- Cordless Circular Saw
- Heavy duty, light and durable aluminoum base
- Ergonomic design with soft grip handles for comfort and control
- Electric brake quickly stops the blade rotation when the trigger is released
- LED to illuminate the work area
- Brushless Motor