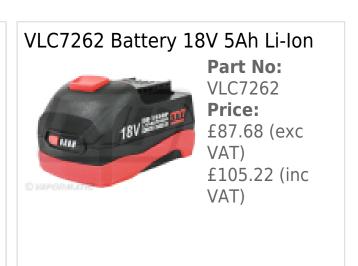

## **Specifications**

VLA1935 Cordless Circular Saw

Cordless Circular Saw - Unit ONLY VLC7262 Battery and VLC1071 Charger NOT included

These are shown as Related Products at the bottom of the page:-

• No load speed (RPM): 4500

## **Optional Extras**

22-08-2025 2/2