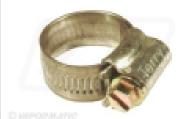

## LS190 Reinforced PVC hose 19mm

Part No: LS190

**Price:** 

£4.47 (exc VAT) £5.36 (inc VAT) Hose clip 5/8 - 7/8

Part No: VLD2513 Price: £0.47 (exc VAT)

£0.47 (exc VAT) £0.56 (inc VAT)

10-09-2025 2/2