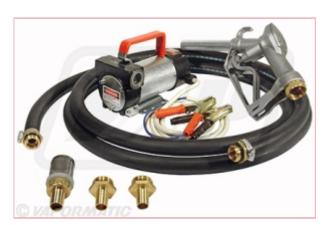

## **Fuel transfer pump 12V**

Part No: VLA3054

**Price:** £195.73 (exc VAT) | £234.88 (inc VAT)

## **Specifications**

Vapormatic VLA3054 Fuel transfer pump 12v

A self-priming pump with built in by-pass for diesel and light oil transfer. 40 litres per minute capacity.

Supplied with on/off switch, carrying handle, 2m battery cable with clips, 4m delivery hose, metal nozzle and filter.

Requires 12 volt DC supply.

Replacement switch available VLA6000 Pump ports 3/4" BSP Nozzle and suction filter threads 1"BSP