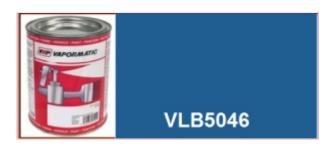

## VLB5046 Fordson Empire Blue Tractor paint - 1 Litre

Part No: VLB5046

**Price:** £20.66 (exc VAT) | £24.79 (inc VAT)

## **Specifications**

Vapormatic VLB5046 Fordson Empire blue tractor paint 1 litre

High quality enamel paint Whether it's a minor repair or a full restoration, Vapormatic offers a comprehensive range of high quality paint and accessories for all makes of tractor.