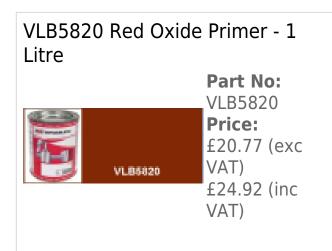

n Vapormatic paint

\*\*Please note:- Vapormatic Thinners must only be used with Vapormatic paints, these are available in 5 ltr size VLB5902 and 1 ltr size VLB5900 \*\*

\*\*Please check colour paint matching to your existing or desired replacement colour, before application of paint - paint colours represented on computer displays may display differently to actual products - also ensure compatibility of paint with thinners information / code before using / applying products.\*\*

Whilst we have made every effort to ensure paint shades depicted are correct, colour shades

28-06-2025 1/2

displayed on computer monitors etc. may not necessarily reproduce as shown on the RAL, BS and other colour charts.

So we strongly recommend checking colour shades in person.\*\*

## **Optional Extras**





£24.92 (inc

VAT)



28-06-2025 2/2