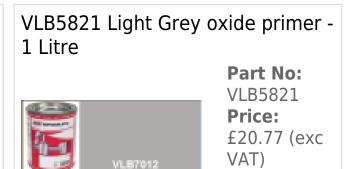

Vapormatic paint

\*\*Please note:- Vapormatic Thinners must only be used with Vapormatic paints, these are available in 5 ltr size VLB5902 and 1 ltr size VLB5900 \*\*

\*\*Please check colour paint matching to your existing or desired replacement colour, before application of paint - paint colours represented on computer displays may display differently to actual products - also ensure compatibility of paint with thinners information / code before using / applying products.\*\*

Whilst we have made every effort to ensure paint shades depicted are correct, colour shades

28-06-2025 1/2

displayed on computer monitors etc. may not necessarily reproduce as shown on the RAL, BS and other colour charts.

So we strongly recommend checking colour shades in person.\*\*

## **Optional Extras**





£24.92 (inc

VAT)



28-06-2025 2/2