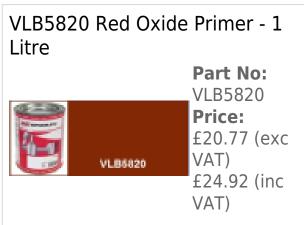

w environmental impact. No hazard warning symbols on Vapormatic paint

\*\*Please note:- Vapormatic Thinners must only be used with Vapormatic paints, these are available in 5 ltr size <u>VLB5902</u> and 1 ltr size <u>VLB5900</u> \*\*

\*\*Please check colour paint matching to your existing or desired replacement colour, before application of paint - paint colours represented on computer displays may display differently to actual products - also ensure compatibility of paint with thinners information / code before using / applying products.\*\*

16-08-2025 1/2

Whilst we have made every effort to ensure paint shades depicted are correct, colour shades displayed on computer monitors etc. may not necessarily reproduce as shown on the RAL, BS and other colour charts.

## **Optional Extras**





VAT)

£24.92 (inc



VAT)

16-08-2025 2/2