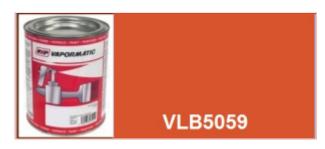

## VLB5059 Case Tractor Power Red paint - 1 Litre

Part No: VLB5059

**Price:** £20.66 (exc VAT) | £24.79 (inc VAT)

## **Specifications**

Vapormatic VLB5059 Case International Tractor Red Paint Power Red 1 Litre UN1263

High quality enamel paint Whether it's a minor repair or a full restoration, Vapormatic offers a comprehensive range of high quality paint and accessories for all makes of tractor.