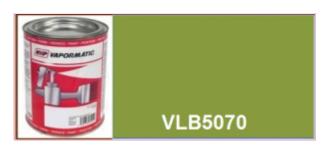

## VLB5070 Dowdeswell Green Machinery paint - 1 Litre

Part No: VLB5070

**Price:** £20.66 (exc VAT) | £24.79 (inc VAT)

## **Specifications**

VLB5070 Dowdeswell Green Machinery paint - 1 Litre

High quality enamel paint Whether it's a minor repair or a full restoration, Vapormatic offers a comprehensive range of high quality paint and accessories for all makes of tractor.