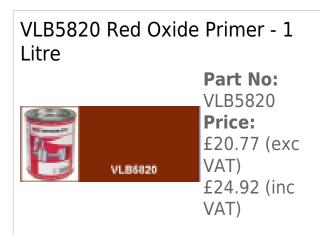

## **Optional Extras**

Part No: VLB5821 Price: £20.77 (exc VAT) £24.92 (inc VAT)

Vapormatic VLB5900 Paint - Brush/spray thinner - 1 Litre

Part No: VLB5900 Price: £11.05 (exc VAT) £13.26 (inc VAT)

12-09-2025 2/2