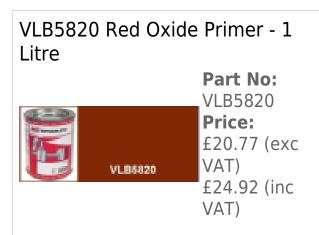

## **Optional Extras**

Part No: VLB5821 Price: £20.77 (exc VAT) £24.92 (inc VAT)

Vapormatic VLB5900 Paint - Brush/spray thinner - 1 Litre

Part No: VLB5900 Price: £11.05 (exc VAT) £13.26 (inc VAT)

5-07-2025 2/2