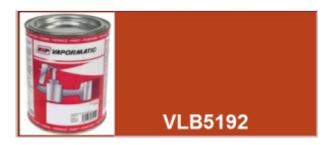

## VLB5192 Nuffield Tractor Poppy red paint -1 Litre

Part No: VLB5192 Price: £20.66 (exc VAT) | £24.79 (inc VAT)

## **Specifications**

Vapormatic VLB5192 Nuffield poppy red paint - 1 Litre **\*\* Can also be used as an alternative for Deutz Fahr Old Red paint colour\*\*** UN1263

High quality enamel paint Whether it's a minor repair or a full restoration, Vapormatic offers a comprehensive range of high quality paint and accessories for all makes of tractor.