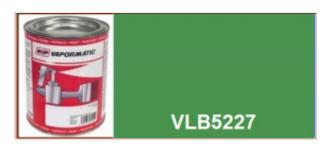

# VLB5227 Mchale Green Machinery paint - 1 Litre

Part No: VLB5227

**Price:** £32.71 (exc VAT) | £39.25 (inc VAT)

#### **Specifications**

Vapormatic VLB5227 Mchale Green Machinery paint - 1 Litre

High quality enamel paint Whether it's a minor repair or a full restoration, Vapormatic offers a comprehensive range of high quality paint and accessories for all makes of tractor.

Quality assured - Colour matched to the original

With no variance in colour between tins - Fine pigment with a high solid content for market leading opacity

High sag index to reduce the risk of runs - The high shine of Vapormatic gloss paints assures a great finish without the need to varnish

Low environmental impact. No hazard warning symbols on Vapormatic paint

\*\*Please note:- Vapormatic Thinners must only be used with Vapormatic paints, these are available in 5 ltr size VLB5902 and 1 ltr size VLB5900 \*\*

\*\*Please check colour paint matching to your existing or desired replacement colour, before application of paint - paint colours represented on computer displays may display differently to actual products - also ensure compatibility of paint with thinners information / code before using / applying products.\*\*