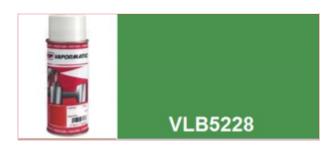

## VLB5228 Mchale Green Machinery paint 400ml

Part No: VLB5228

**Price:** £17.18 (exc VAT) | £20.62 (inc VAT)

## **Specifications**

Vapormatic VLB5228 Mchale Green Machinery paint 400ml

High quality enamel paint Whether it's a minor repair or a full restoration, Vapormatic offers a comprehensive range of high quality paint and accessories for all makes of tractor.