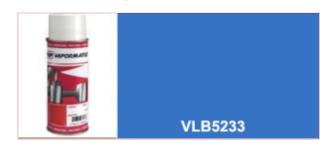

## VLB5233 Lemken Sky Blue Machinery paint 400ml

Part No: VLB5233

Price: £4.98 (exc VAT) Save £31.26 (RRP

£51.16) | £5.97 (inc VAT)

## **Specifications**

VLB5233 VLB5233 Lemken Sky Blue Machinery paint 400ml

High quality enamel paint Whether it's a minor repair or a full restoration, Vapormatic offers a comprehensive range of high quality paint and accessories for all makes of tractor.