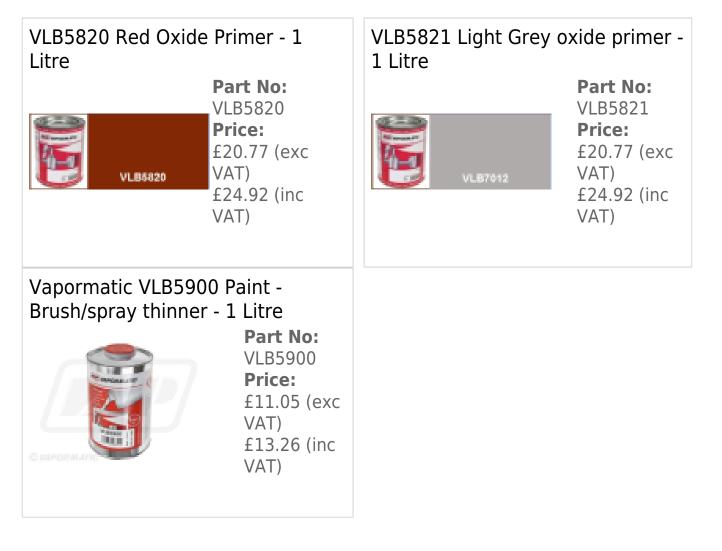

## **Optional Extras**

Low environmental impact. No hazard warning symbols on Vapormatic paint

\*\*Please note:- Vapormatic Thinners must only be used with Vapormatic paints, these are available in 5 ltr size <u>VLB5902</u> and 1 ltr size <u>VLB5900</u> \*\*