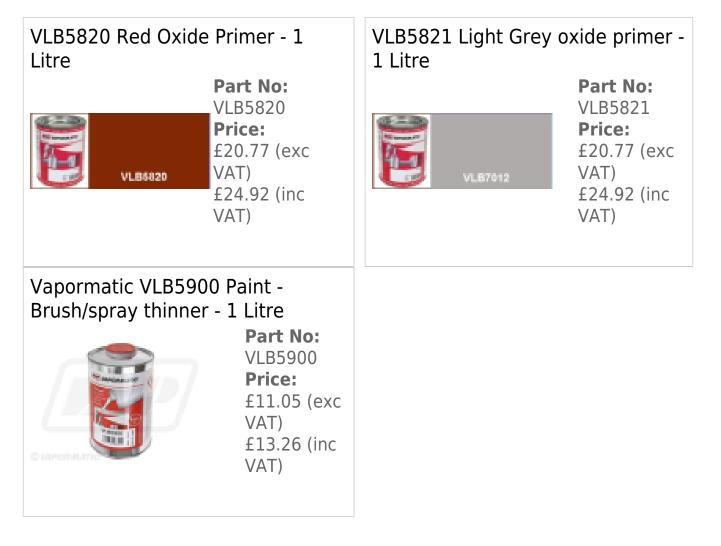

to varnish

Low environmental impact. No hazard warning symbols on Vapormatic paint

\*\*Please note:- Vapormatic Thinners must only be used with Vapormatic paints, these are available in 5 ltr size <u>VLB5902</u> and 1 ltr size <u>VLB5900</u> \*\*

\*\*Please check colour paint matching to your existing or desired replacement colour, before application of paint - paint colours represented on computer displays may display differently to actual products - also ensure compatibility of paint with thinners information / code before using / applying products.\*\*

Whilst we have made every effort to ensure paint shades depicted are correct, colour shades

displayed on computer monitors etc. may not necessarily reproduce as shown on the RAL, BS and other colour charts.

## **Optional Extras**