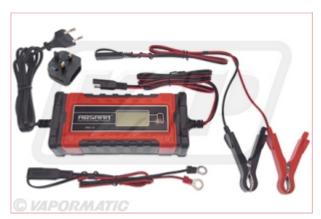

## VLC1056 Smart trickle battery charger 6v / 12v smart intelligent battery charger

Part No: VLC1056

**Price:** £29.42 (exc VAT) | £35.30 (inc VAT)

## **Specifications**

VLC1056 Smart trickle battery charger 6v / 12v

Smart "plug-in and forget" trickle charger keeps your battery at its best and lasting longer.

Ideal for use with: motorhomes, ride-on lawnmowers, vintage & custom show vehicles, quad-bikes, ATV's,

agricultural vehicles and 12V battery equipment.

Different charging modes for standard lead, AGM and GEL batteries.

Quick-disconnect ring style battery terminals (for long-term charging and hard-to-reach batteries).

Responsive winter charging mode adjusts charging voltage depending on the ambient temperature.

• Amperage: 1 Amp/ 1Ah charge rate

• Volt: 6 / 12V

• Max battery size for maintenance charge: 120Ah

25-06-2025 1/2

- 9-stage micro-processor controlled charging process
- Overload, short circuit & reverse polarity protection
- LCD display

• CE, TUV, GS, CCA certified

25-06-2025 2/2