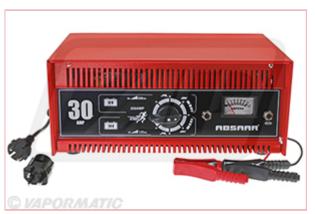

## VLC1066 Booster Battery Charger 12/24V

Part No: VLC1066

**Price:** £119.01 (exc VAT) | £142.81 (inc VAT)

## **Specifications**

VLC1066 Booster Battery Charger 12/24V

Professional battery charger for Standard Lead Acid, AGM batteries. Input voltage:

• AC110V~240V

• 50~60Hz Volt: 12V / 24V Battery Capacity: 30 Ah - 350 Ah

• Normal : 30-120 Ah

• Fast: 50-350 Ah Charging Type: Low

• Fast Switchable: Low / High

• 12V / 24V

• Jumpstarter: 250 Amps Come supplied with Ammeter included.

Product features include, LED Charge indicators, Solid metal housing, Circuit breaker protection, Carrying handle.