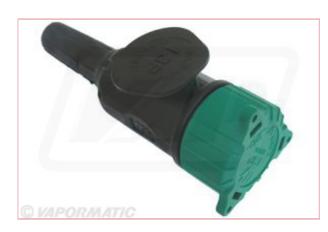

## VLC2270 13 pin plastic plug

Part No: VLC2270

**Price:** £7.65 (exc VAT) | £9.18 (inc VAT)

## **Specifications**

VLC2270 13 pin plastic plug

12 volt 13 Pin Plastic Plug.

More recently found on European towbar electrics the 13 pin plug can combine black 12N lighting and grey 12S supplemental power plugs.

Benefits include waterproof when connected, connections are electro-plated helping corrosion resistance,

coupled by a positive twist lock and each pin can carry up to 25 amps.

22-08-2025 1/1