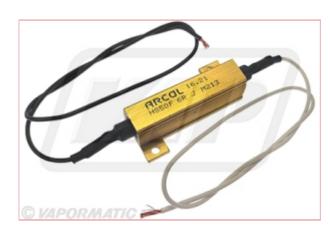

## **Specifications**

VLC2361 Canbus led load resistor

LED CANbus load resistor kit - 12V, 6 Ohmm 50W.

Designed to eliminate CANbus dash error warning, hyper-flash and 'one-bulb' out issues when converting to or using LED lighting.

Simulates current draw used by a standard direction indicator or warning beacon halogen bulbs.

IMPORTANT - must be mounted on metal surfaces.

25-08-2025 1/1