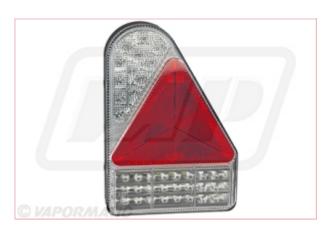

## VLC2365 LED Rear Combination light RH 10-30v

Part No: VLC2365

**Price:** £58.84 (exc VAT) | £70.61 (inc VAT)

## **Specifications**

VLC2365 LED Rear Combination light RH 10-30v

6 function, vertical triangle LED combination light.

Modern slim line and chrome design – just 25mm deep. **Right hand fitment only**.

- Stop / tail / indicator / reflector / reverse / fog functions
- E and EMC Approved 10-30V Right hand fitment only
- IP67 rated shock, water and dust proof
- Impact resistant polycarbonate lens
- Power take-off cable for marker and number plate lamps
- Ideal LED replacement for Aspock Earpoint 3 bulb lamps
- Can be installed 'wings-in or 'wings-out'