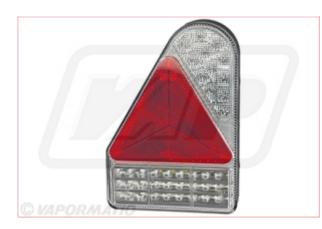

## VLC2366 LED Rear Combination Light LH 10-30v

Part No: VLC2366 Price: £58.84 (exc VAT) | £70.61 (inc VAT)

## **Specifications**

VLC2366 LED Rear Combination Light LH 10-30v

6 function, vertical triangle LED combination light.

Modern slim line and chrome design – just 25mm deep. Left hand fitment only.

- Stop / tail / indicator / reflector / reverse / fog functions
- E and EMC Approved
- 10-30V Left hand fitment only
- IP67 rated shock, water and dust proof
- Impact resistant polycarbonate lens
- Power take-off cable for marker and number plate lamps
- Ideal LED replacement for Aspock Earpoint 3 bulb lamps

- Can be installed 'wings-in or 'wings-out'
- 45cm cable
- Stud mounted
- Dimensions (L x W x H): 218 x 147 x 25mm