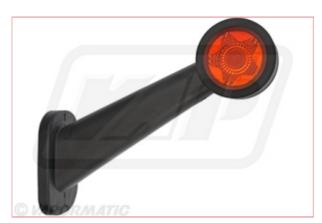

## VLC2367 LED Stalk Light Long RH 12-24v

Part No: VLC2367

**Price:** £20.79 (exc VAT) | £24.95 (inc VAT)

## **Specifications**

VLC2367 LED Stalk Light Long RH 12-24v

Heavy-duty LED stalk marker light. Long 45° off-set profile.

High quality, flexible rubber stem for maximum resilience against impact damage.

Pre-wired with 2 core cable. Left hand fitment only.

- E and EMC Approved
- Red/white
- Modern 'star' design
- 10-30v
- IP66 rated shock, water and dust proof
- · Right hand fitment only

• 21cm cable length

19-05-2025 1/2

- Mounting holes
- Dimensions (L x W x H): 160 x 50 x 90mm