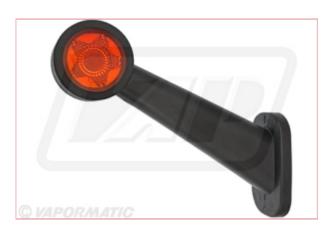

## VLC2368 LED Stalk Light Long LH 12-24v

Part No: VLC2368

**Price:** £20.79 (exc VAT) | £24.95 (inc VAT)

## **Specifications**

VLC2368 LED Stalk Light Long LH 12-24v

Heavy-duty LED stalk marker light.

Long 45° off-set profile.

High quality, flexible rubber stem for maximum resilience against impact damage.

Pre-wired with 2 core cable. Left hand fitment only.

- E and EMC Approved
- Red/white
- Modern 'star' design
- 10-30v
- IP66 rated shock, water and dust proof
- Left hand fitment only

8-08-2025 1/2

- 21cm cable length
- Mounting holes
- Dimensions (L x W x H): 160 x 50 x 90mm