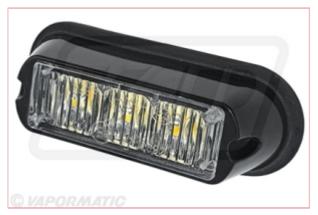

## **Specifications**

VLC2373 LED Warning Light 10-30v

9W amber LED strobe warning light.

Permanent screw mounted with die cast aluminium housing ideal for mounting on the rear of tractors/trailers or other farm machinery.

Can be surface or flush mounted.

Pre-wired. • E, EMC and R65 Approved

- 3x3W LEDs
- Suitable for 12/24V recovery vehicles
- IP65 rated shock, water and dust proof
- 85mm hole centres
- 4mm mounting holes
- 14cm cable length