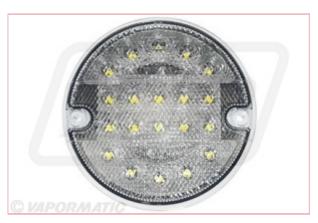

## **VLC2376 LED Burger Reverse Light 10-30v**

Part No: VLC2376

**Price:** £18.32 (exc VAT) | £21.98 (inc VAT)

## **Specifications**

VLC2376 LED Burger Reverse Light 10-30v

Replacement 'burger-style' LED reverse light. 140mm (5.5") diameter.

Features 20 x high intensity LED's. Requires plastic mounting base.

- E and EMC approved
- 10-30V
- IP67 rated shock, water and dust proof
- Impact resistant polycarbonate lens
- Requires additional plastic mounting base VLC2362
- High intensity LEDs
- · Common truck application
- Dimensions (L x W x H): 140 x 140 x 30mm