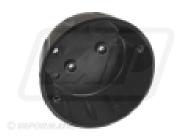

## VLC2362 Rear Burger light mounting cup

Part No: VLC2362 Price: £3.69 (exc VAT) £4.43 (inc VAT)

15-09-2025 2/2