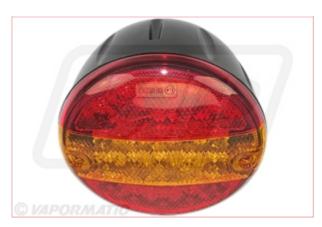

## **VLC2377 LED Combination Burger light 10-30v**

Part No: VLC2377

**Price:** £32.67 (exc VAT) | £39.20 (inc VAT)

## **Specifications**

VLC2377 LED Combination Burger light 10-30v

'Burger-style' LED rear combination light. 140mm (5.5") diameter.

Includes plastic mounting base for extra mounting options.

- Stop / tail / indicator functions
- E and EMC approved
- 10-30V
- IP67 rated shock, water and dust proof
- Impact resistant polycarbonate lens
- Includes plastic mounting base for extra mounting options

• High intensity LED's

24-06-2025 1/2

- Common truck application
- Dimensions (L x W x H): 140 x 140 x 80mm