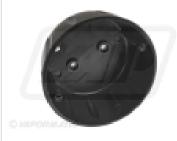

## VLC2362 Rear Burger light mounting cup

Part No: VLC2362 Price: £3.69 (exc VAT) £4.43 (inc VAT)

24-06-2025 2/2