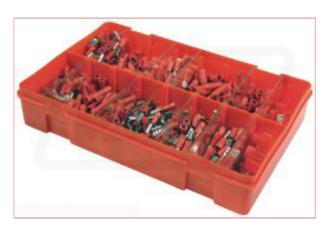

## **Specifications**

VLC2404 Red Electrical terminals pack

Contains 450 red crimp terminals with copper inserts.

- 50 x 2.8mm female
- 50 x 4.8mm female
- 40 x 4.8mm insulated female
- 40 x 6.4mm female
- 40 x 6.4mm male
- 40 x Female bullet
- 40 x Male bullet
- 40 x Piggy back
- 50 x 5.3mm Ring terminals

15-06-2025 1/2

- 50 x Butt terminals
- 10 x lock

\*Contents size and quantities may vary.

15-06-2025 2/2