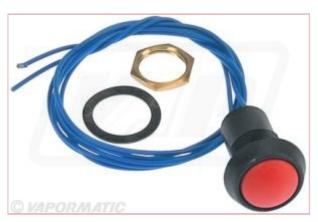

## **Push button switch**

Part No: VLC2517

**Price:** £22.49 (exc VAT) | £26.99 (inc VAT)

## **Specifications**

Vapormatic VLC2517 Push button switch

12.5 Volt 125 mAmp push button switch.

Requires 13.2mm mounting hole and for use with panels up to 2.3mm thick.

Suitable for use with VFH1009 joystick.

If initial installation, fitment of a VLC2516 30amp relay is also recommended.