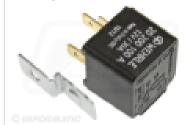

If initial installation, fitment of a VLC2516 30amp relay is also recommended.

## Relay 12V 30AMP

Part No: VLC2516 Price: £5.89 (exc VAT) £7.07 (inc VAT)

6-09-2025 2/2