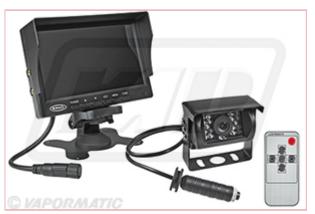

## VLC5121 Reverse Camera 7"

Part No: VLC5121

**Price:** £148.08 (exc VAT) | £177.70 (inc VAT)

## **Specifications**

VLC5121 Reverse Camera 7"

The camera features an improved 7" digital monitor and a durable IP67-rated AHD Camera with CMOS lens.

This allows for 1080p resolution for the clearest vision when reversing.

It has 2 channels so allows you to link up with a second camera for extra angles or a cabin view.

It also features a 120° field of view and a fully adjustable camera bracket for optimum viewing.

The monitor comes with a choice of a mountable U-bracket or a 3M adhesive mount for extra convenience.

- 12/24V Voltage
- 7.0" Monitor
- Full HD1080P Image Quality
- 120º Viewing Angle
- IP67 Weatherproof

20-08-2025 1/2

- Sun visor Camera and Monitor
- 18x IT LED Lights for Night vision
- Remote Control
- U-shaped Bracket option
- Adhesive Bracket option