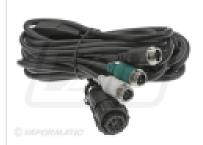

## VLC5672 Adapter Cable kit JD R4030/4038

Part No: VLC5672 Price: £29.03 (exc VAT) £34.84 (inc VAT)

5-09-2025 2/2