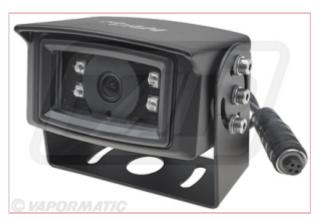

## **VLC5648 Colour camera - NTSC 4 LED NTS**

Part No: VLC5648

**Price:** £127.13 (exc VAT) | £152.56 (inc VAT)

### **Specifications**

VLC5648 Colour camera - NTSC 4 LED NTS

VLC5648 is a wired NTSC format, IP69K rated waterproof colour CCD camera with audio,

120 degree viewing angle and 4 high quality infrared illuminators for night vision up to 49 feet.

Includes day/night sensors for automatic light adjustment, mirroring capabilities and is built to withstand rugged off-road conditions.

- For use with wired CabCAM systems
- 400 mA max power consumption
- NTSC Video Format camera for use with NTSC operating systems