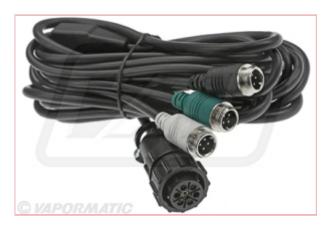

## **Specifications**

VLC5660 JD-6R Series G4 4600 Cable kit

Expand the functionality of your John Deere 6R series G4 4600 CommandCenter™ Display with this VLC5660 multi-camera CabCAM adaptor cable.

Add up to 3 wired CabCAM cameras (VLC5648) with the aid of this 13ft (4m) adaptor cable.