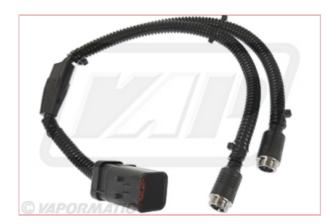

## VLC5672 Adapter Cable kit JD R4030/4038

Part No: VLC5672 Price: £29.03 (exc VAT) | £34.84 (inc VAT)

## **Specifications**

VLC5672 Adapter Cable kit JD R4030/4038

Expand the functionality of your John Deere Sprayer by adding up to 2 wired CabCAM cameras (VLC5648) with the aid of this 15.5ft (4m) adaptor cable.

Suitable for John Deere R4023, R4030, R4038 & R4045 Sprayers fitted with a G3 CommandCenter<sup>™</sup> Displays.

For models fitted with G4 CommandCenter<sup>™</sup> please use VLC5627