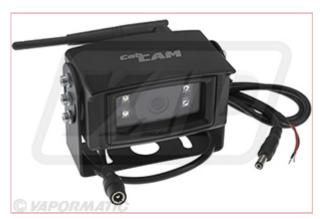

## VLC5682 CabCam Camera Channel 3

Part No: VLC5682 Price: £85.21 (exc VAT) | £102.25 (inc VAT)

## **Specifications**

VLC5682 CabCam Camera Channel 3

Analog WiRELESS 110° Color Camera

For use with VLC5088, WiRELESS CabCAM<sup>™</sup> camera to many monitor analog observation system.

- Channel 3 camera
- Infrared illuminators allow up to 32' of night visibility
- Power supply jack
- 3' DC adapter wire included
- Weatherproof and constructed to withstand off-road conditions
- Audio capabilities