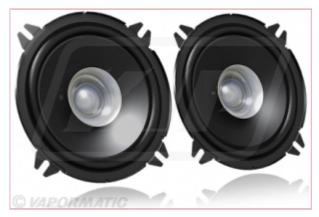

## VLC5733 JVC Speakers 5 1/4" 160mm 250W

Part No: VLC5733 Price: £35.04 (exc VAT) | £42.05 (inc VAT)

## **Specifications**

VLC5733 JVC Speakers 5 1/4" 160mm 250W

High quality JVC speakers deliver superior sound quality and dynamic bass thanks to the mica cone woofer, hybrid sound and ferrite magnets.

130mm diameter two-way coaxial speakers provide an excellent upgrade to any OE fitment or bespoke application.

Sold as pair.

- 250W peak /30W RMS power
- Frequency response: 40 20,000Hz
- Sound pressure level: 91dB/W.m
- Hybrid surround
- Ferrite magnet (woofer)
- Mounting depth: 43.5mm