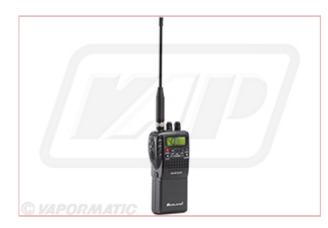

## VLC5809 CB Radio Handheld Walkie Talkie

Part No: VLC5809 Price: £107.00 (exc VAT) | £128.40 (inc VAT)

## **Specifications**

VLC5809 CB Radio Handheld Walkie Talkie

VLC5809 is a compact handheld CB from Midland with over 400 channels.

Ideal for large site use on farms, agricultural production sites, manufacturing sites, site security and traffic control.