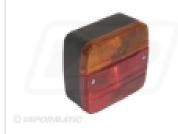

#### VLC6011 Rear lamp unit

Part No: VLC6011 Price: £3.53 (exc VAT) £4.24 (inc VAT)

16-08-2025 2/2