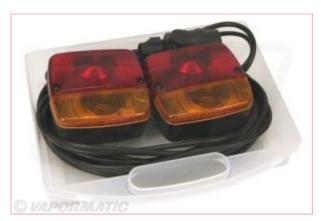

# VLC6015 Magnetic trailer light kit - 7m Cable

Part No: VLC6015

**Price:** £33.39 (exc VAT) | £40.07 (inc VAT)

#### **Specifications**

VLC6015 Magnetic trailer light kit - 7m Cable

Consists of two 12 Volt magnetic mounting,

4 function rear trailer lights with 2.5m of cable between them and 7.5m of cable fitted with a 7 pin plug.

This product comes in a useful plastic carry case for easy storage and enhanced point of sale display.

Comes complete with 2 x VLC0380, 2 x VLC0382 bulbs.

Uses replacement VLC6011 unit & VLC6010 lens.