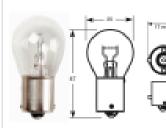

#### RB380 - Bulb Stop/Tail

Part No: RB380 Price:

£0.99 (exc VAT) £1.19 (inc VAT)

## RB382 - Bulb 12V 21W Stop / Flasher Bulb

Part No: RB382 Price: £0.99 (exc VAT) £1.19 (inc VAT)