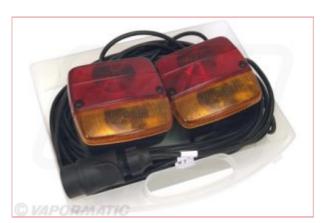

## VLC6016 Magnetic Trailer Light Kit 12m

Part No: VLC6016

**Price:** £37.74 (exc VAT) | £45.29 (inc VAT)

### **Specifications**

VLC6016 Magnetic Trailer Light kit 12m

Consists of two 12 Volt magnetic mounting, 4 function rear trailer lights

with 4m of cable between them and 12m of cable fitted with a 7 pin plug.

This product comes in a useful plastic carry case for easy storage and enhanced point of sale display.

Comes complete with 2 x VLC0382, 2 x VLC0380 bulbs. Uses replacement VLC6011 unit & VLC6010 lens.