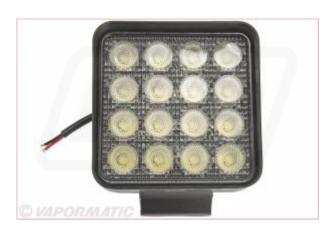

## **Specifications**

Vapormatic VLC6088 12/24V LED Work Lamp 2160 Lumens

LED's present many advantages over incandescent light sources including up to 80% lower energy consumption, 20,000 – 50,000 hours lifetime, improved physical robustness, smaller size and faster switching.

This square, base mounted LED lamp is powered by 16 x 3 watt LED's, comes with a stainless mounting bracket and hollow mounting stud.

Measurements: • Width: 115mm • Height: 115mm • Depth: 70mm Specifications: Trapezoid pattern Lens (long range) • 2800 Lumens (Raw) • 1728Lumens (effective) • 16 x 3W LED Bulbs • Voltage 12/24V

Features: • Stainless mounting bracket • Body Material: Die cast aluminium • Lens material: Acrylic • Working temp: --30°C  $\sim$  +50°C • Available for use with all makes of tractor

14-09-2025 1/1